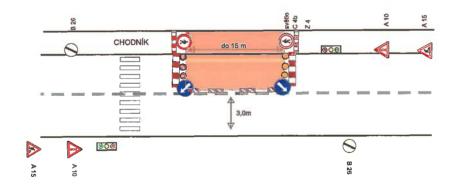

## Dopravní opatření: pracovní místo - řízení semafory

| Lenka Štěrbová                |                                            |                                                                                        |  |  |  |  |  |  |
|-------------------------------|--------------------------------------------|----------------------------------------------------------------------------------------|--|--|--|--|--|--|
| Kreslil:<br>Zodp. projektant: |                                            |                                                                                        |  |  |  |  |  |  |
| Kontroloval:                  | Davi                                       | Rosice 165<br>633 51 Perdubice<br>ICO: 259 31 016 DIC: CZ25931016<br>tel.: 803 115 938 |  |  |  |  |  |  |
| Kraj: Královéhrade            | e-mail: infp@dzpoe.cz<br>web: www.dzpoe.cz |                                                                                        |  |  |  |  |  |  |
| Akce:                         | DATUM                                      | 25.04.2022                                                                             |  |  |  |  |  |  |
| zen                           | Č.ZAKÁZKY                                  |                                                                                        |  |  |  |  |  |  |
|                               | STUPEŇ PD                                  | DIO                                                                                    |  |  |  |  |  |  |
| DOPRA                         | MĒŘÍTKO                                    |                                                                                        |  |  |  |  |  |  |
|                               | FORMÁT                                     | 2x A4                                                                                  |  |  |  |  |  |  |

## Dopravní opatření: pracovní místo - řízení semafory

| Lenka Štěrbová                |           |                                 |                                                                                                                                                 |        |       |  |  |  |
|-------------------------------|-----------|---------------------------------|-------------------------------------------------------------------------------------------------------------------------------------------------|--------|-------|--|--|--|
| Kreslil:<br>Zodp. projektant: | Blan      | ka Faltysová / tel.; 601 545 61 | DZPCE DOWNAMI ZNAČENÍ - PRICUDECL AZO. Rosica 1656 6351 Parádicis IČO : 259 31 1010 IČC : C225931016 acido i leóglidopea cz wiebi wiewidzpoa cz |        |       |  |  |  |
| Kontroloval:                  | Davi      | d Fanta / 603 115 936 / info@   |                                                                                                                                                 |        |       |  |  |  |
| Kraj: Královéhrade            | cký       | Obec: Borohrádek                |                                                                                                                                                 |        |       |  |  |  |
| Akce:                         | DATUM     | 25.04.2022                      |                                                                                                                                                 |        |       |  |  |  |
| zen                           | Č.ZAKÁZKY |                                 |                                                                                                                                                 |        |       |  |  |  |
| 2011                          | STUPEÑ PD | DIO                             |                                                                                                                                                 |        |       |  |  |  |
| DOPRA                         | MĚŘÍTKO   |                                 |                                                                                                                                                 |        |       |  |  |  |
|                               |           |                                 |                                                                                                                                                 | FORMÁT | 2x A4 |  |  |  |