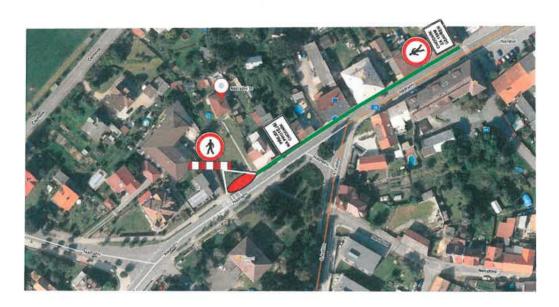

## Dopravní opatření: pracovní místo - řízení semafory

| Lenka Štěrbová                |           |                                 |                                                                                                                                                 |        |       |  |  |  |
|-------------------------------|-----------|---------------------------------|-------------------------------------------------------------------------------------------------------------------------------------------------|--------|-------|--|--|--|
| Kreslil:<br>Zodp. projektant: | Blan      | ka Faltysová / tel.; 601 545 61 | DZPCE DOWNAMI ZNAČENÍ - PRICUDECL AZO. Rosica 1656 6351 Parádicis IČO : 259 31 1010 IČC : C225931016 acido i leóglidopea cz wiebi wiewidzpoa cz |        |       |  |  |  |
| Kontroloval:                  | Davi      | d Fanta / 603 115 936 / info@   |                                                                                                                                                 |        |       |  |  |  |
| Kraj: Královéhrade            | cký       | Obec: Borohrádek                |                                                                                                                                                 |        |       |  |  |  |
| Akce:                         | DATUM     | 25.04.2022                      |                                                                                                                                                 |        |       |  |  |  |
| zen                           | Č.ZAKÁZKY |                                 |                                                                                                                                                 |        |       |  |  |  |
| 2011                          | STUPEÑ PD | DIO                             |                                                                                                                                                 |        |       |  |  |  |
| DOPRA                         | MĚŘÍTKO   |                                 |                                                                                                                                                 |        |       |  |  |  |
|                               |           |                                 |                                                                                                                                                 | FORMÁT | 2x A4 |  |  |  |