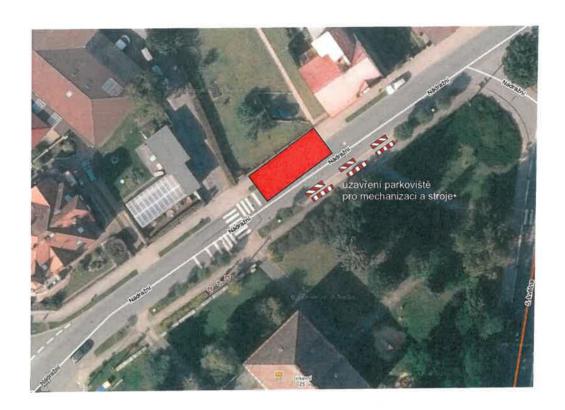

## Dopravní opatření: pracovní místo - řízení semafory

| Lenka Štěrbová                |           |                                 |                                                                                                                                                 |        |       |  |  |  |
|-------------------------------|-----------|---------------------------------|-------------------------------------------------------------------------------------------------------------------------------------------------|--------|-------|--|--|--|
| Kreslil:<br>Zodp. projektant: | Blan      | ka Faltysová / tel.; 601 545 61 | DZPCE DOWNAMI ZNAČENÍ - PRICUDECL AZO. Rosica 1656 6351 Parádicis IČO : 259 31 1010 IČC : C225931016 acido i leóglidopea cz wiebi wiewidzpoa cz |        |       |  |  |  |
| Kontroloval:                  | Davi      | d Fanta / 603 115 936 / info@   |                                                                                                                                                 |        |       |  |  |  |
| Kraj: Královéhrade            | cký       | Obec: Borohrádek                |                                                                                                                                                 |        |       |  |  |  |
| Akce:                         | DATUM     | 25.04.2022                      |                                                                                                                                                 |        |       |  |  |  |
| zen                           | Č.ZAKÁZKY |                                 |                                                                                                                                                 |        |       |  |  |  |
| 2011                          | STUPEÑ PD | DIO                             |                                                                                                                                                 |        |       |  |  |  |
| DOPRA                         | MĚŘÍTKO   |                                 |                                                                                                                                                 |        |       |  |  |  |
|                               |           |                                 |                                                                                                                                                 | FORMÁT | 2x A4 |  |  |  |