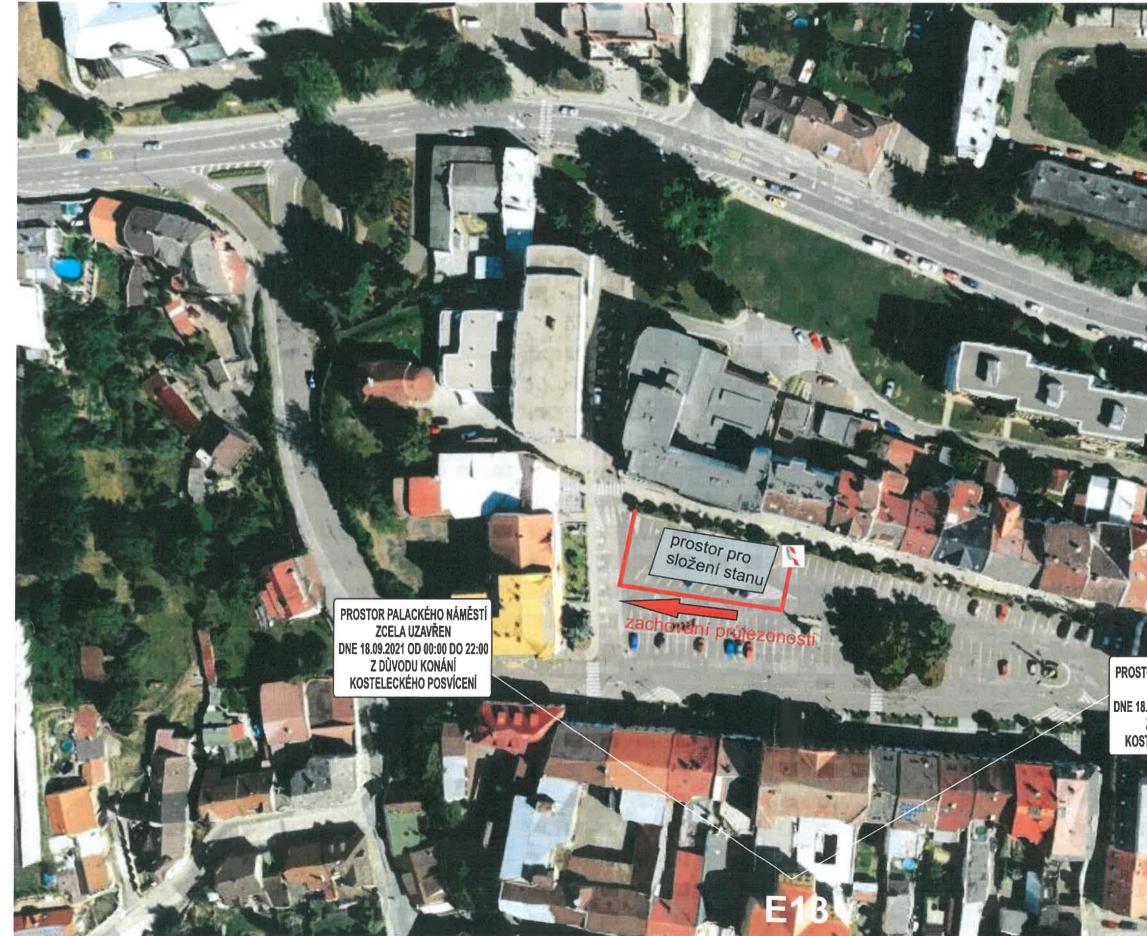

### Situační plánek č. 1 - Kostelec nad Orlicí, Palackého náměstí omezení parkovacího stání

16.09.2021 (čtvrtek) od 15:00 hodin do 17.09.2021 (pátek) 12:00 hodin

PROSTOR PALACKÉHO NÁMĚSTÍ ZCELA UZAVŘEN DNE 18.09.2021 OD 00:00 DO 22:00 Z DŮVODU KONÁNÍ **KOSTELECKÉHO POSVÍCEI** 