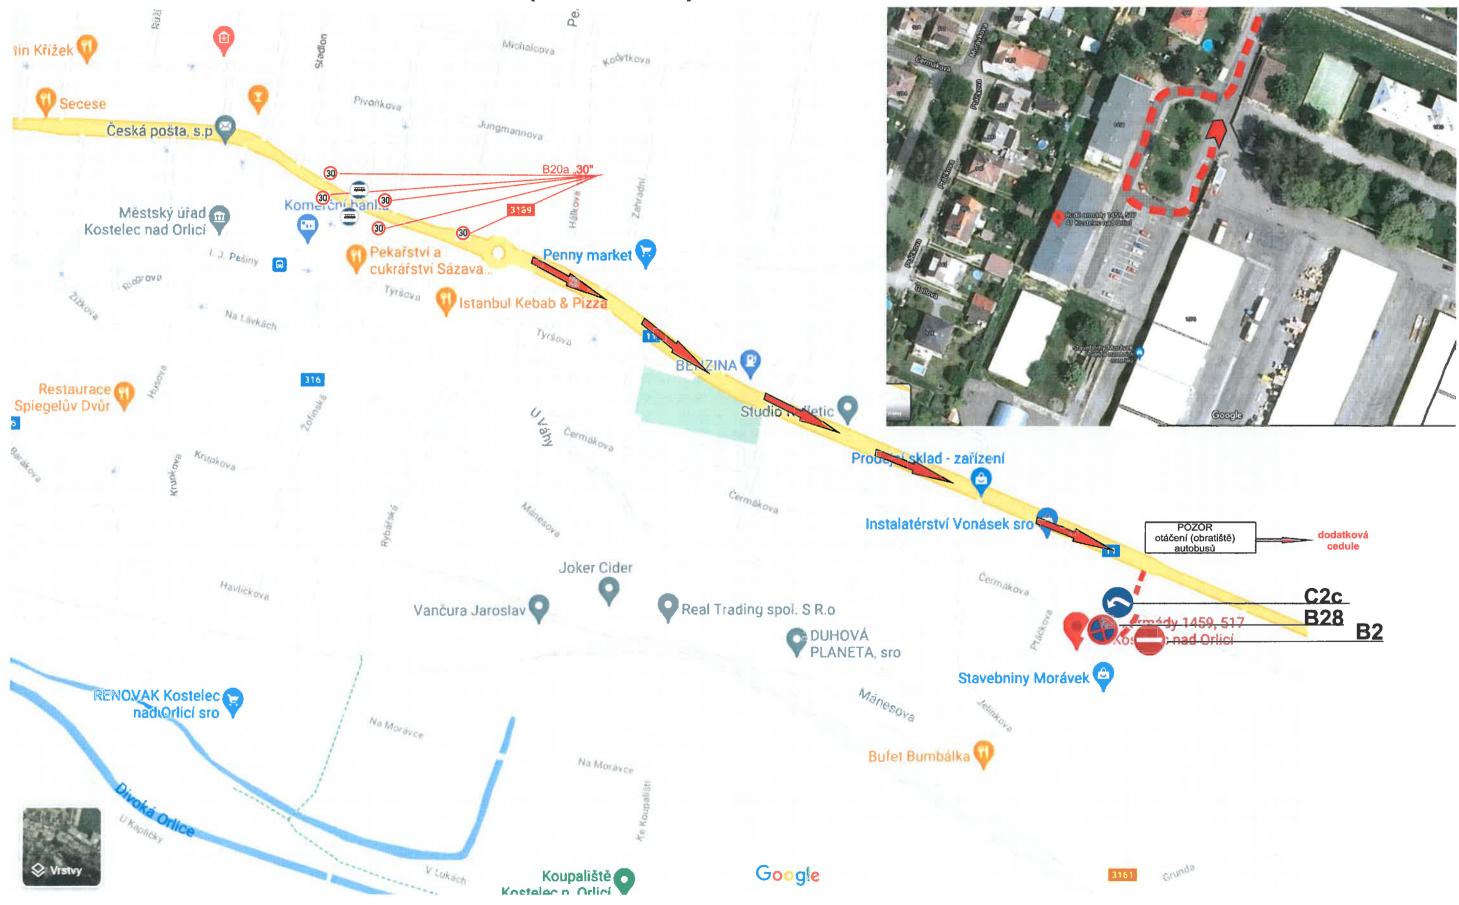

### Situační plánek č. 4 - Kostelec nad Orlicí, Rudé armády 1459 objízdná trasa pro autobusové spoje-autobusové obratiště 18.09.2021 (sobota) 00:00-22:00 hodin

# Situační plánek č. 5 - Kostelec nad Orlicí, Rudé armády 1459 objízdná trasa pro autobusové spoje-autobusové obratiště 18.09.2021 (sobota) 00:00–22:00 hodin