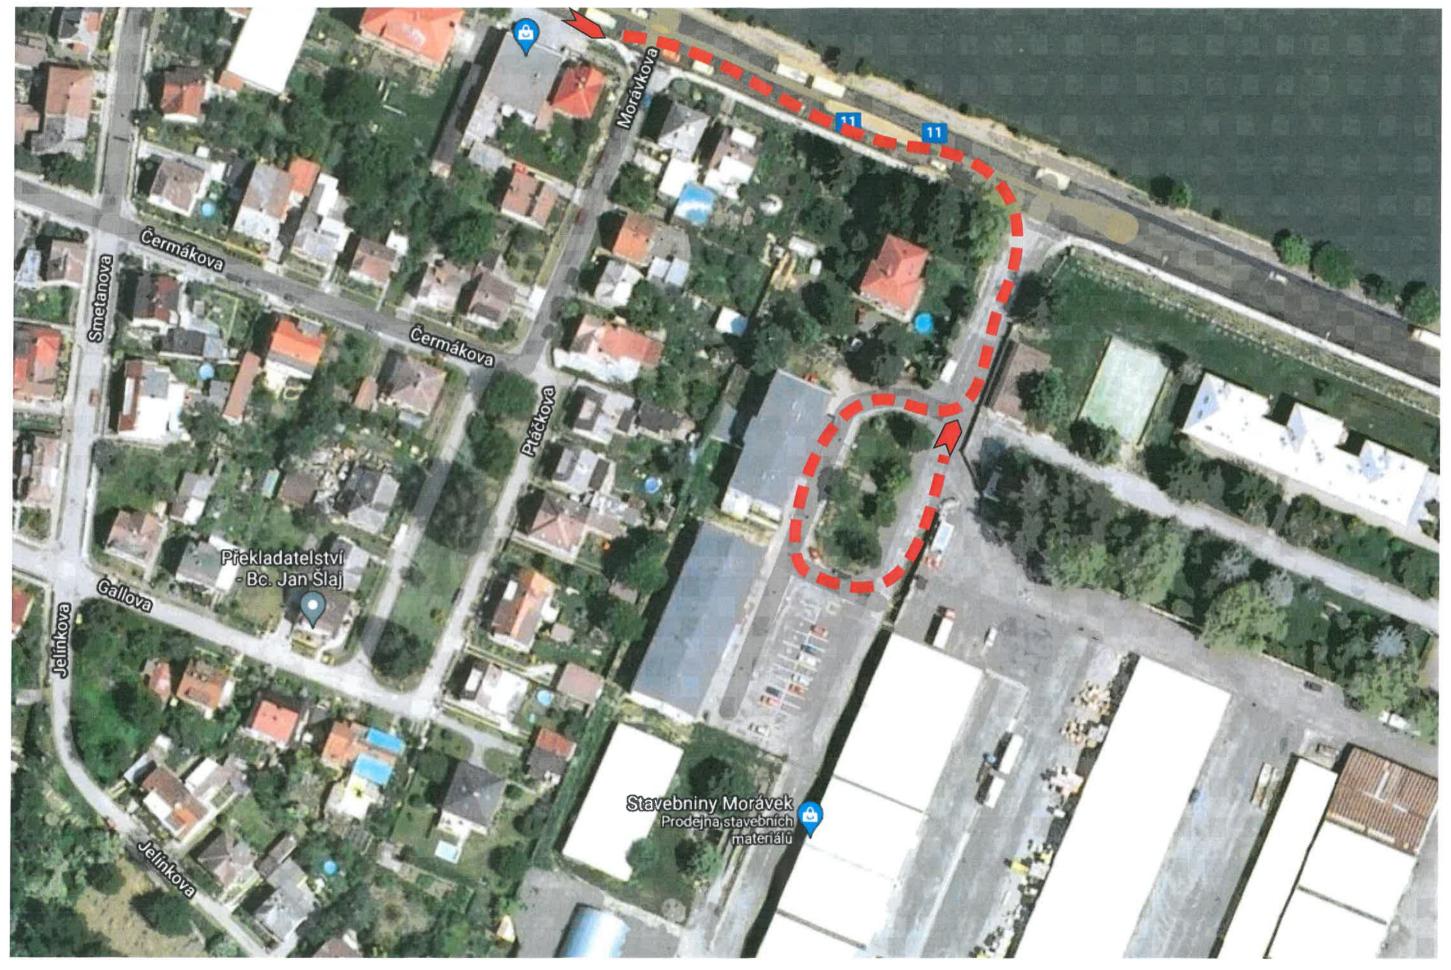

### Situační plánek č. 4 - Kostelec nad Orlicí, Rudé armády 1459 objízdná trasa pro autobusové spoje-autobusové obratiště 18.09.2021 (sobota) 00:00-22:00 hodin