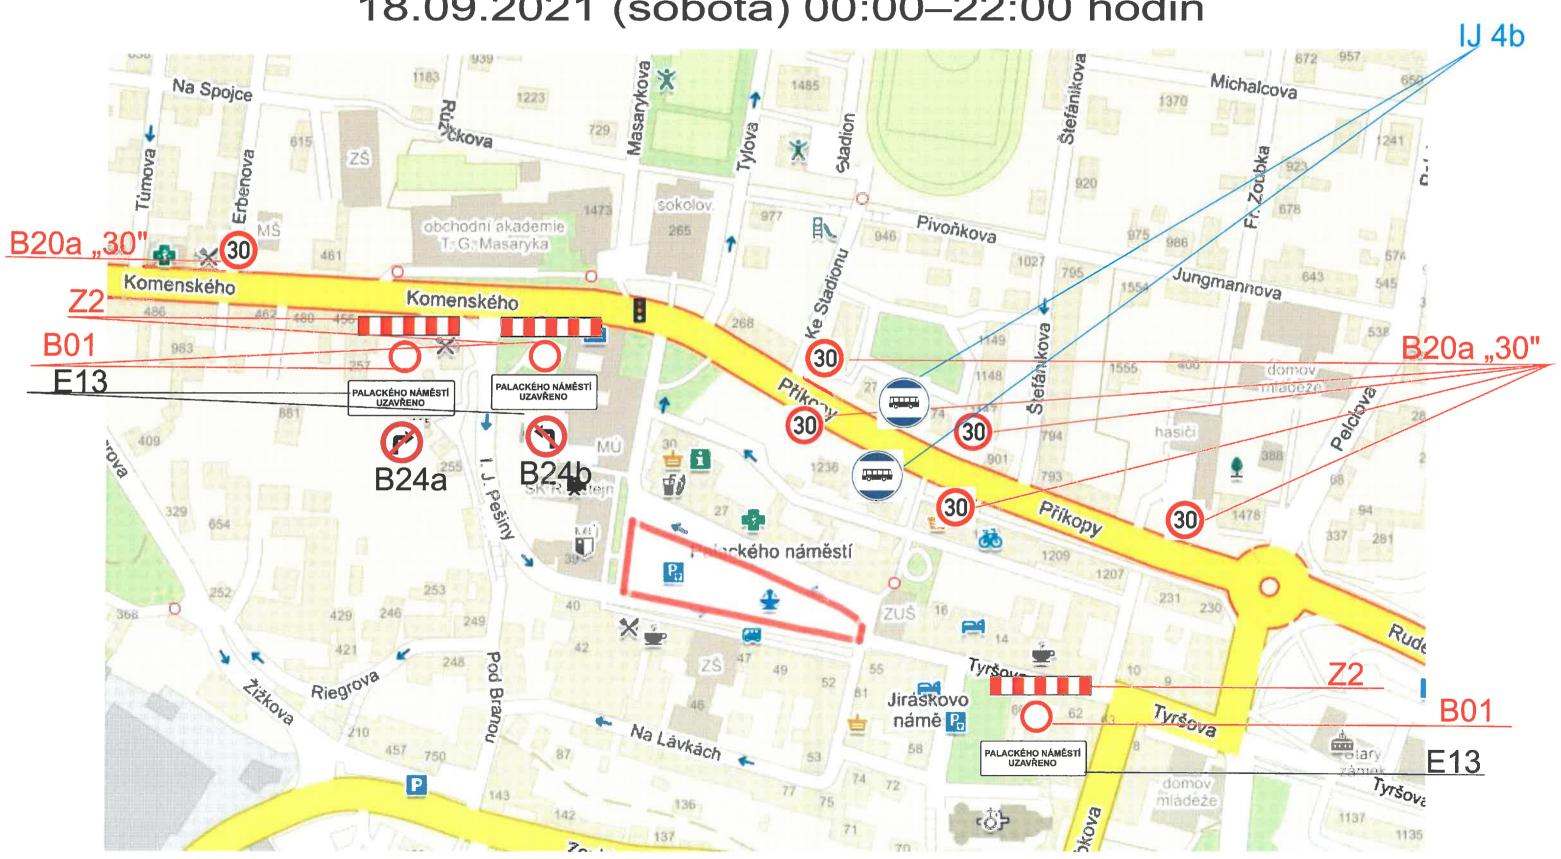

## Situační plánek č. 3 - Kostelec nad Orlicí, Palackého náměstí úplná uzavírka náměstí vč. přemístění autobusového stání

## 18.09.2021 (sobota) 00:00-22:00 hodin