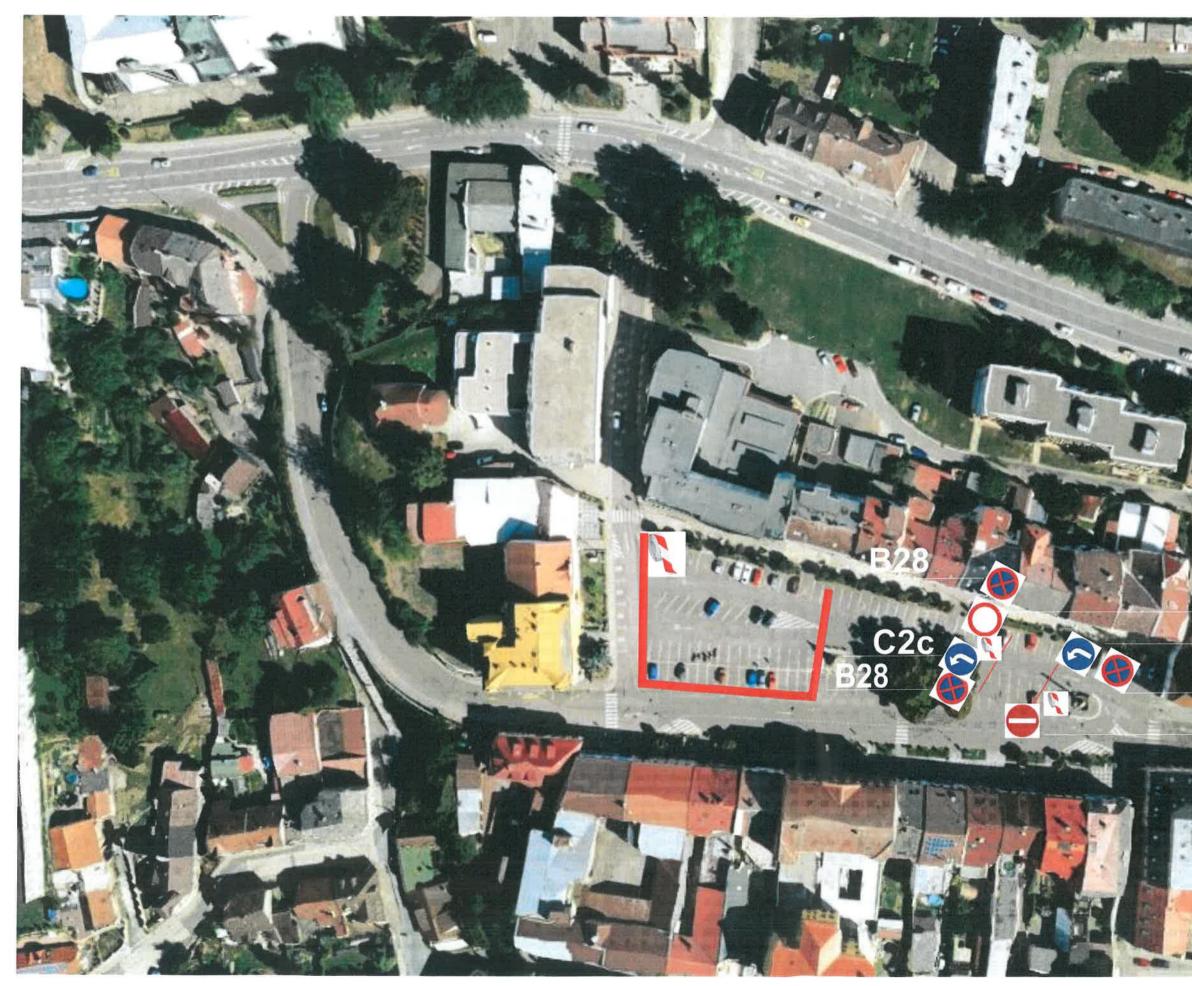

Situační plánek č. 2 - Kostelec nad Orlicí, Palackého náměstí částečná uzavírka komunikace - omezení parkovacích stání 17.09.2021 (pátek) 12:00-24:00 hodin

### IP04b DZ zakrýt

C2c

**B01** 