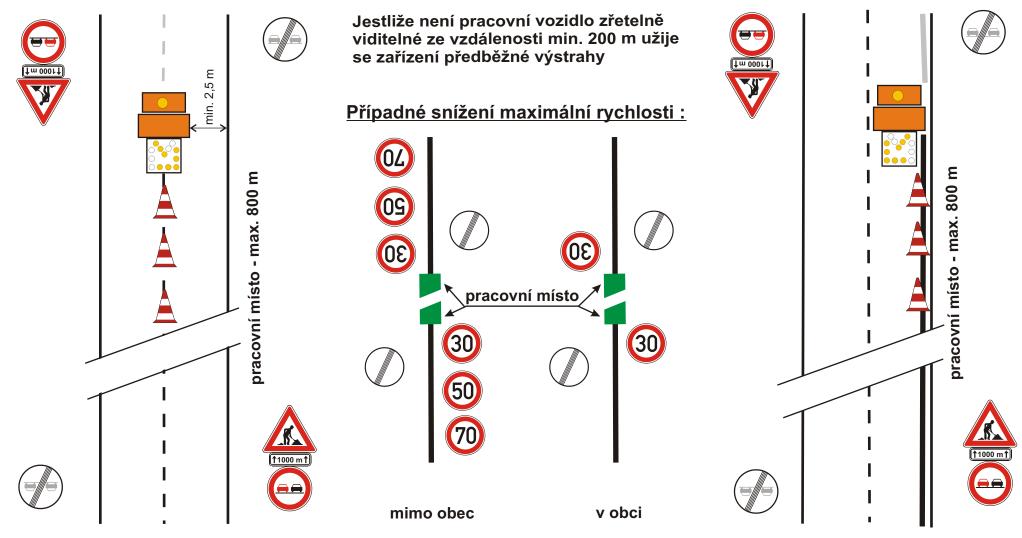

### PŘECHODNÉ DOPRAVNÍ ZNAČENÍ DOPRAVNÍHO OMEZENÍ

# PŘÍLOHA 1/1

Místo : silnice

Důvod : provádění vodorovného dopravního značení

Žadatel : Jast s. r. o., Doudleby nad Orlicí

Termín :

Vodorovné dopravní značení

Pracovníci provádějící práce musí být oblečeni ve výstražném oděvu

Pomocná vozidla pohybující se na silnici budou vybavena světelným výstražným zařízením (minimálně 1 výstražným majákem).

Středová čára :

#### Vodící proužek :