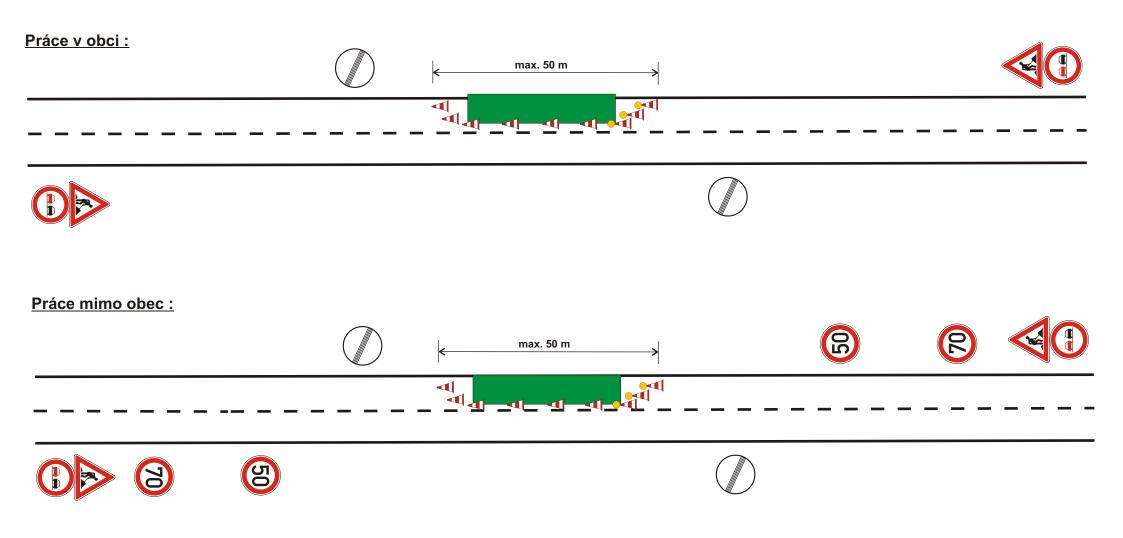

### PŘECHODNÉ DOPRAVNÍ ZNAČENÍ DOPRAVNÍHO OMEZENÍ

# PŘÍLOHA 2

Místo :silniceDůvod :provádění svislého dopravního značeníŽadatel :Jast s. r. o., Doudleby nad OrlicíTermín :

#### Práce na svislém dopravním značení a dalších součástech silnice

Pracovníci provádějící práce musí být oblečeni ve výstražném oděvu Vozidla pohybující se na silnici budou vybavena světelným výstražným zařízením ( minimálně 1 výstražným majákem).