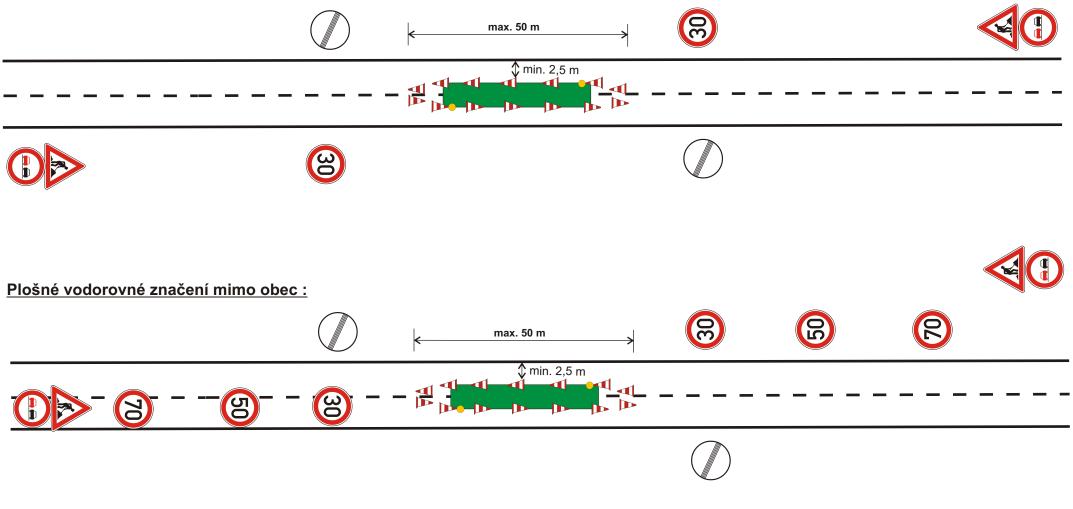

### PŘECHODNÉ DOPRAVNÍ ZNAČENÍ DOPRAVNÍHO OMEZENÍ

# PŘÍLOHA 1/2

#### Vodorovné dopravní značení

Pracovníci provádějící práce musí být oblečeni ve výstražném oděvu

Pomocná vozidla pohybující se na silnici budou vybavena světelným výstražným zařízením (minimálně 1 výstražným majákem).

Plošné vodorovné značení v obci :